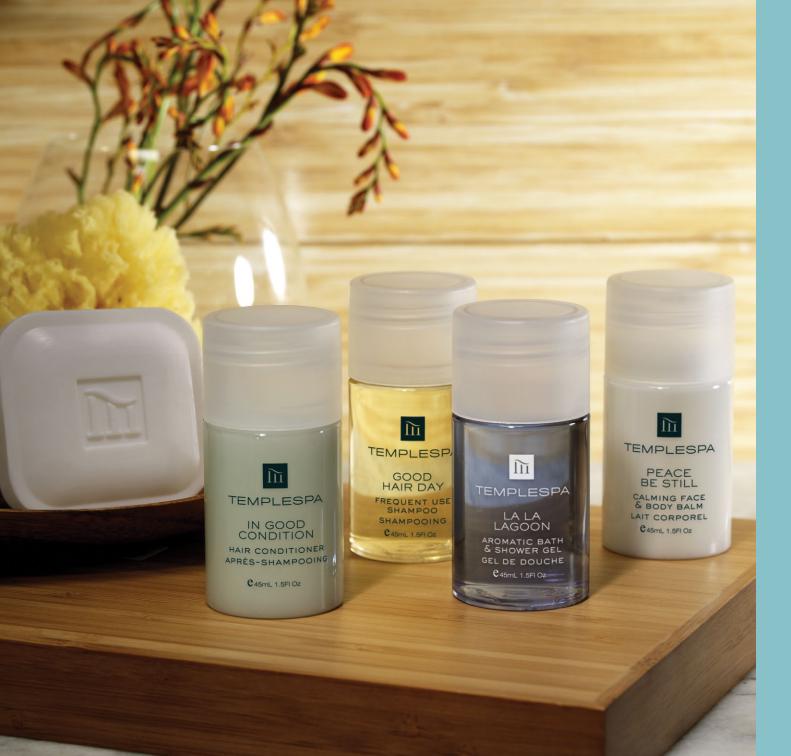

## WOW FACTORS OF STYLE. CANDLES. PILLOW TREATS. TOILETRIES.

MINI BAR TREATS.

UBER COOL, SPA BASED AMENITY PRODUCTS. TURNING SPACES INTO MINI SPAS. TEXTURES LIKE CASHMERE. GORGEOUS FEELGOOD AROMAS. NATURAL INGREDIENTS & EXQUISITE AROMATHERAPY BLENDS. SULFATE AND PARABEN-FREE. UNISEX APPEAL. LEAVE HAIR, BODY & SKIN SOFTENED, CLEANSED & FRAGRANT.

## TEMPLE SPA COLLECTION

|                              | Item Code                                            | Description                                                                                                                                                                                               | Case Pack                |
|------------------------------|------------------------------------------------------|-----------------------------------------------------------------------------------------------------------------------------------------------------------------------------------------------------------|--------------------------|
| Soap                         | A7800AL015FFW                                        | 1.5oz/42g Aromatic Cleansing Bar - Flow Wrap                                                                                                                                                              | 200                      |
| Liquids                      | B7800SH015<br>B7800CD015<br>B7800SG015<br>B7800BL015 | 1.5oz/45ml Frequent Use Shampoo<br>1.5oz/45ml Hair Conditioner<br>1.5oz/45ml Aromatic Bath & Shower Gel<br>1.5oz/45ml Calming Face & Body Balm                                                            | 200<br>200<br>200<br>200 |
|                              | B7800SH128<br>B7800CD128<br>B7800SG128<br>B7800BL128 | 1 Gallon/3.785L Frequent Use Shampoo<br>1 Gallon/3.785L Hair Conditioner<br>1 Gallon/3.785L Aromatic Bath & Shower Gel<br>1 Gallon/3.785L Calming Face & Body Balm                                        | 1<br>1<br>1              |
| Necessities                  | 7800N100                                             | Shower Cap - Flat Pack                                                                                                                                                                                    | 200                      |
|                              | 7800N110                                             | Sewing Kit - Flat Pack<br>(six thread colors, one needle, two buttons, one safety pin)                                                                                                                    | 200                      |
|                              | 7800N120                                             | Vanity Kit - Flat Pack<br>(two cotton swabs, two cotton balls, emery board)                                                                                                                               | 100                      |
|                              | 7800N160                                             | Shoe Mitten - Paper Band                                                                                                                                                                                  | 200                      |
|                              | 7800N390                                             | Shave Kit - Flat Pack<br>(Schick® razor/18ml Gilchrist & Soames® shave cream)                                                                                                                             | 100                      |
|                              | K7800N400US                                          | Dental Kit - Flat Pack<br>(white one-piece toothbrush/24g Crest® toothpaste)                                                                                                                              | 100                      |
| Turn-Down Items              | K7800FLB15ML<br>K7800BMO010<br>K7800CM010            | 0.5oz/15ml AAAHHH! Soothing Balm for Aching Feet & Limbs<br>1.0oz/30ml Drift Away Relaxing Bathing & Massage Oil<br>1.0oz/30ml Quietude Calming Mist for Me & My Space                                    | 10<br>10<br>10           |
| Break Time<br>Treats & Gifts | 7800BBKIT                                            | Brain Booster Kit<br>(30ml Take a Grip Dry Shower in a Bottle, 10ml All Mouth Breath<br>Freshening Essence, 10ml Breath of Life Inhalation Essence)                                                       | 10                       |
|                              | 7800GSKIT                                            | Golf Spa Kit<br>(30ml Take a Grip Dry Shower in a Bottle, 30ml AAAHHH! Soothing I<br>for Aching Feet and Limbs, 10ml All Mouth Breath Freshening Esse<br>4ml All Talk Moisturising Lip Balm)              |                          |
|                              | 7800SOKIT                                            | Spa Out Kit<br>(30ml Drift Away Relaxing Bathing & Massage Oil, 30ml AAAHHH!<br>Soothing Balm for Aching Feet and Limbs, 10ml All Mouth Breath<br>Freshening Essence, 4ml All Talk Moisturising Lip Balm) | 10                       |